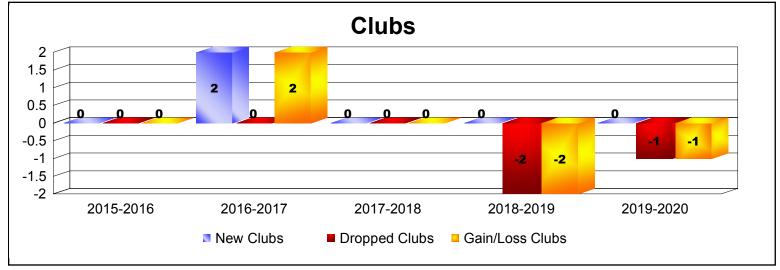

District 43 K

As of December 2019 Cumulative

| Year      | New<br>Clubs | Dropped<br>Clubs | Gain/<br>Loss<br>Clubs | New<br>Members | Charter<br>Members | Reinstate<br>Members | Transfer<br>Members | Total<br>Member<br>Added | Total<br>Members<br>Dropped | Gain/<br>Loss<br>Members |
|-----------|--------------|------------------|------------------------|----------------|--------------------|----------------------|---------------------|--------------------------|-----------------------------|--------------------------|
| 2015-2016 | 0            | 0                | 0                      | 235            | 9                  | 10                   | 8                   | 262                      | -401                        | -139                     |
| 2016-2017 | 2            | 0                | 2                      | 283            | 54                 | 16                   | 45                  | 398                      | -387                        | 11                       |
| 2017-2018 | 0            | 0                | 0                      | 248            | 4                  | 17                   | 14                  | 283                      | -330                        | -47                      |
| 2018-2019 | 0            | -2               | -2                     | 179            | 0                  | 1                    | 8                   | 188                      | -382                        | -194                     |
| 2019-2020 | 0            | -1               | -1                     | 47             | 0                  | 3                    | 3                   | 53                       | -97                         | -44                      |
| Average   | 0            | -1               | 0                      | 198            | 13                 | 9                    | 16                  | 237                      | -319                        | -83                      |