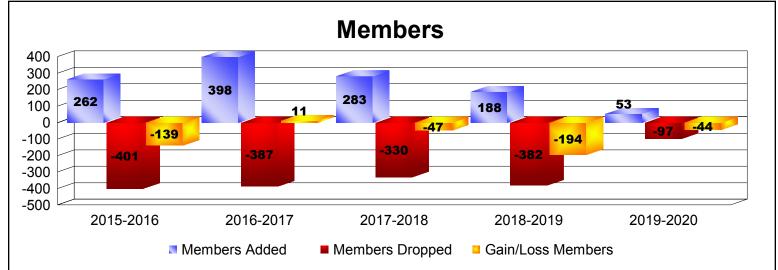

District 43 K

As of December 2019 Cumulative

| Year      | New<br>Clubs | Dropped<br>Clubs | Gain/<br>Loss<br>Clubs | New<br>Members | Charter<br>Members | Reinstate<br>Members | Transfer<br>Members | Total<br>Member<br>Added | Total<br>Members<br>Dropped | Gain/<br>Loss<br>Members |
|-----------|--------------|------------------|------------------------|----------------|--------------------|----------------------|---------------------|--------------------------|-----------------------------|--------------------------|
| 2015-2016 | 0            | 0                | 0                      | 235            | 9                  | 10                   | 8                   | 262                      | -401                        | -139                     |
| 2016-2017 | 2            | 0                | 2                      | 283            | 54                 | 16                   | 45                  | 398                      | -387                        | 11                       |
| 2017-2018 | 0            | 0                | 0                      | 248            | 4                  | 17                   | 14                  | 283                      | -330                        | -47                      |
| 2018-2019 | 0            | -2               | -2                     | 179            | 0                  | 1                    | 8                   | 188                      | -382                        | -194                     |
| 2019-2020 | 0            | -1               | -1                     | 47             | 0                  | 3                    | 3                   | 53                       | -97                         | -44                      |
| Average   | 0            | -1               | 0                      | 198            | 13                 | 9                    | 16                  | 237                      | -319                        | -83                      |